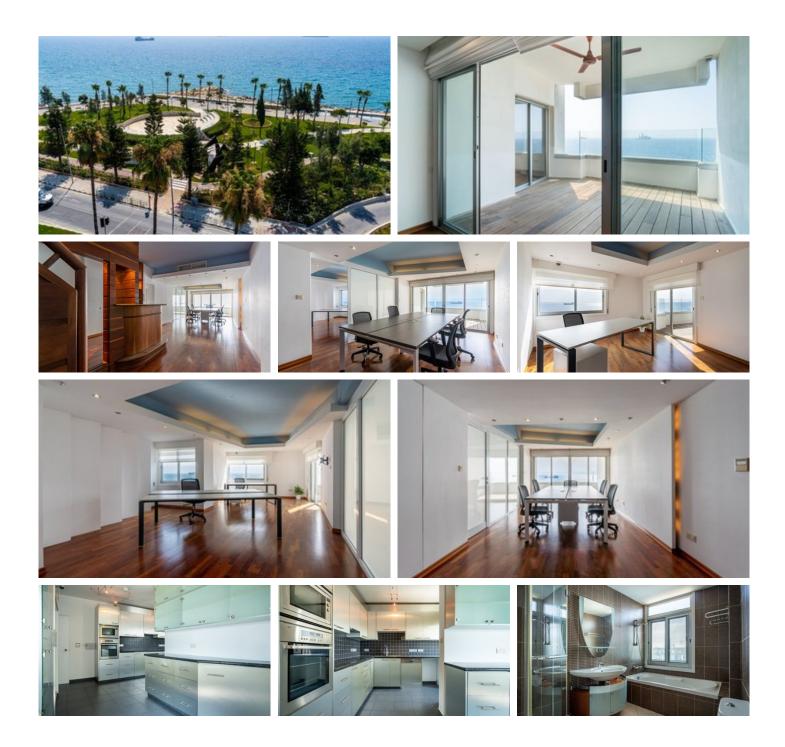

### Description

ON BEHALF OF E.K EXECUTIVES ESTATE AGENTS LTD - RN:483 LN:237/E

This splendid office will give you good reason to want to go to work every day!

Situated in the heart of Limassol's Historical Centre with stunning sea views, Limassol Marina and the town centre, making it a perfect business location for any enterprise.

The office is 220m2 laid out on two floors, the seventh and eighth. recently renovated to the highest standard with top quality items placing it proudly in the luxury league.

It has an open concept lounge, staffed reception, private offices seating from 3 to 10 people, fully equipped kitchen and two full bathrooms with showers.

## Facilities

Aircondition, Split system Elevator

Features

| Heart of city center  | Easy access to main roads |
|-----------------------|---------------------------|
| Closed offices        | Reception                 |
| Meeting room          | Kitchenette               |
| Excellent condition   | Parquet flooring          |
| Main road             | Double glazing            |
| Near public transport | Luxury specifications     |