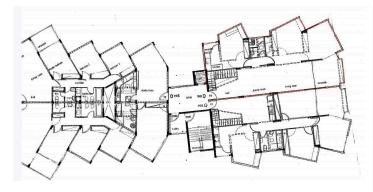

237/E) Sales & Rentals Executive

➡ info@cyprusrealestateportal.com

1 (+357) 97888701



## Facilities

Aircondition, Split system Elevator

Features

| Heart of city center  | Easy access to main roads |
|-----------------------|---------------------------|
| Closed offices        | Reception                 |
| Meeting room          | Kitchenette               |
| Excellent condition   | Parquet flooring          |
| Main road             | Double glazing            |
| Near public transport | Luxury specifications     |

Parking, Covered

Solar water heater

#### Distances

| Amenities | 200 m | Airport          | 64 km |
|-----------|-------|------------------|-------|
| Sea       | 200 m | Public Transport | 200 m |
| Schools   | 3 km  |                  |       |



## Floor plans