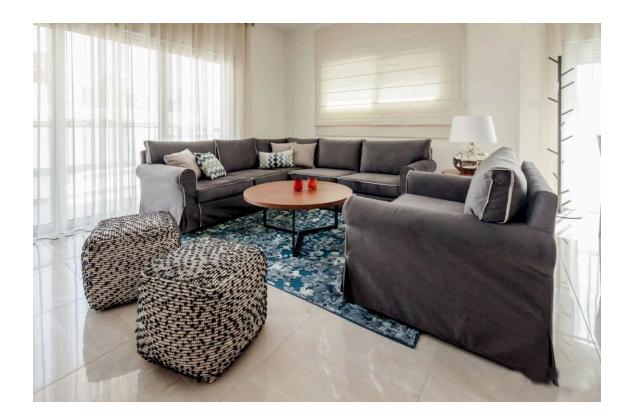

## Description

ON BEHALF OF E.K EXECUTIVES ESTATE AGENTS LTD - RN:483 LN:237/E

A very stylish and elegant, fully furnished four bedroom penthouse with option of a private roof garden in the area of Germasogeia / Papas Area. Beautifully decorated with top of the range furnishings and equipment including linen and kitchenware. Located within walking distance to the beachfront area and all major amenities. Hosting very spacious living areas as well as larger than average bedrooms. There is AC and storage heaters throughout, alarm and surveillance systems spacious balconies, storeroom, allocated covered parking and gated entrance. A unique property in terms of quality and style. Well worth viewing!

### **Features**

Separate dining area Balcony

Fitted wardrobes Entrance gate, automated

Handicap Accessible City view

Parquet flooring Double glazing

Guest WC Roller Blinds

En suite Shower Luxury specifications