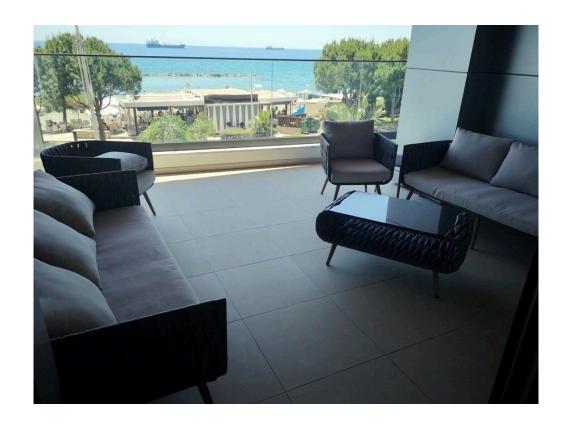

## Description

ON BEHALF OF E.K EXECUTIVES ESTATE AGENTS LTD - RN:483 LN:237/E

Sea front living amidst the buzzing business centre of Limassol at its best!

This three bedroom, all en-suite, deluxe fully furnished apartment is perfect for corporate accommodation or professionals.

Located in a new, modern building within walking distance to the sea, amenities and bus route with a common pool, gym and private covered parking.

The spacious areas enjoy uninterrupted sea views from the living area, the master bedroom and balcony. Fully furnished with Italian quality furniture and a fully equipped kitchen, fully automated with VRV air conditioning and underfloor heating.

Guest WC En suite Bathro

Guest WC En suite Bathroom
En suite Shower Luxury specifications

Modern design Sea view

Sea front Walking distance to beach

Near bus route Near amenities

Kitchen appliances