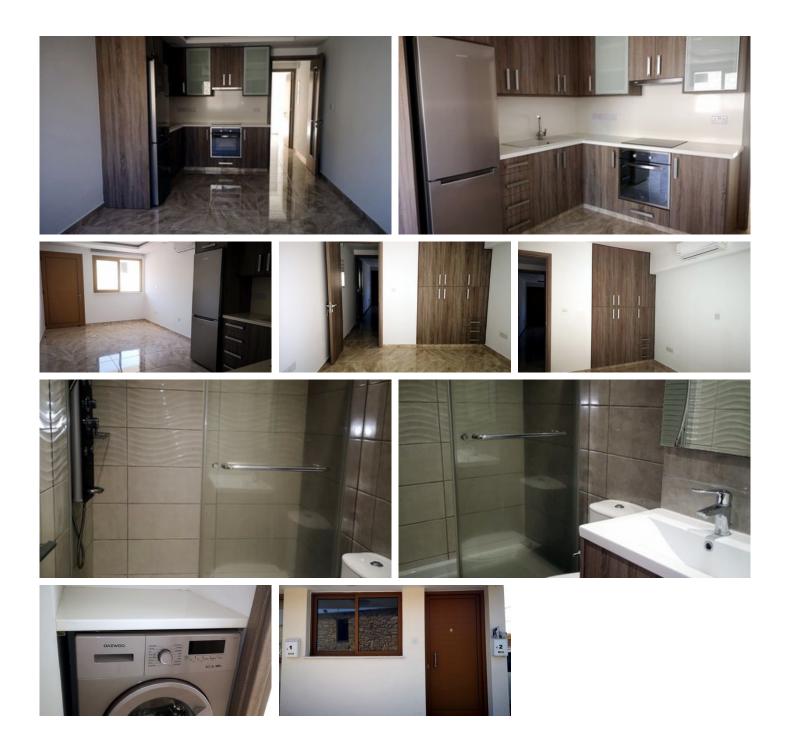

## Description

ON BEHALF OF E.K EXECUTIVES ESTATE AGENTS LTD - RN:483 LN:237/E

Located in the centre of Parekklisia village, makes this brand new one bedroom apartment an ideal cozy home within arm's reach of all amenities.

It comes fully equipped with brand new appliances, high end finishes, AC throughout and ample parking spaces. The apartment is part of a small three level building but has it's own private entrance and backyard.

#### **Features**

Fitted wardrobes Handicap Accessible

Pressurized water system Open plan

Double glazing Veranda, back
Ground Floor Bedroom Modern design
Country view Near bus route

Near amenities Kitchen appliances