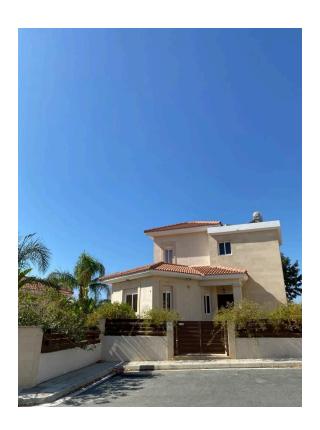

# Limassol 3BD Detached House Sale - Pyrgos Tourist Area

**♀** Limassol, Pyrgos Lemesou Tourist Area

#1041

**Price** €750,000 **Type** Detached House

Bedrooms 3 Bathrooms 2

**Covered** 150 m<sup>2</sup> **Plot** 330 m<sup>2</sup>

## Description

ON BEHALF OF E.K EXECUTIVES ESTATE AGENTS LTD - RN:483 LN:237/E

An immaculate, fully furnished three bedroom detached house, in a quiet cul de sac road, within walking distance to the beach area of Park Lane Resort. The property comes fully furnished and equipped with new quality items, surrounded by an easy maintenance garden area with stunning sea views from the upper level. The ground floor hosts a living area, an open plan kitchen, one double bedroom and a guest WC. The upper floor hosts another two double bedrooms and a main bathroom.