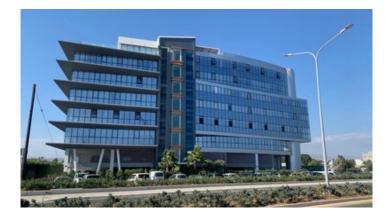

# Limassol New Office 450m2 Rent - New Port Area / Omonia

**Q** Limassol, Omonia

#1044

cyprusrealestateportal.com

| Rent    | €9,450 +VAT /month | Туре                     | Office           |
|---------|--------------------|--------------------------|------------------|
| Covered | 450 m <sup>2</sup> | Year of Construction     | 2020             |
| Status  | Key ready          | Energy efficiency rating | А                |
| Floor   | 2/1                | Area                     | Limassol, Omonia |

### Description

ON BEHALF OF E.K EXECUTIVES ESTATE AGENTS LTD - RN:483 LN:237/E

Brand new office space of 450m2 located on the second floor with panoramic sea views. Open plan space with six toilets, separate kitchen space and ten allocated parking spaces.