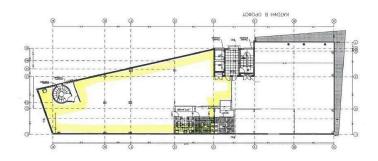

\*Internal image is indicative.



Maria Lazoura - E.K Executives Estate Agents Ltd (RN 483-LN 237/E) Sales & Rentals Executive

- info@cyprusrealestateportal.com
- 🍠 (+357) 97888701



## Facilities

Aircondition, Central system Parking, Covered Heating, Central Elevator

#### Features

| Raised floors              | Easy access to main roads |
|----------------------------|---------------------------|
| Easy access to highway     | Kitchenette               |
| 24-hour security           | Alarm system, Provision   |
| Secure door                | Double glazing            |
| Server room with full rack | Luxury specifications     |

#### Distances

| Amenities | 1 km  | Airport | 65 km |
|-----------|-------|---------|-------|
| Sea       | 500 m |         |       |



# Floor plans