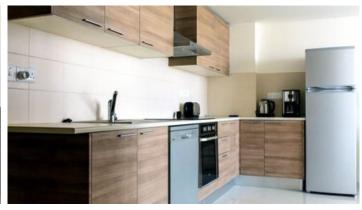

The residence hosts large garden areas and very spacious pool and patio areas for outdoor relaxation and enjoyment. There is also a tennis court, small gym and ample parking space.

The apartment has open plan living/kitchen/dining areas, an en-suite master bedroom with full bath, another double bedroom, a shower room with toilet and comes fully equipped with deluxe furnishings and fittings. A turn key property ready to accommodate!

Near bus route

Kitchen appliances