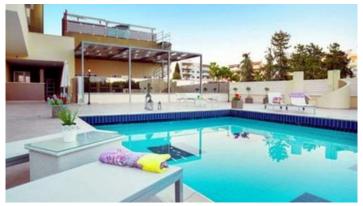

The residence hosts large garden areas and very spacious pool and patio areas for outdoor relaxation and enjoyment. There is also a tennis court, small gym and ample parking space.

The apartment has open plan living/kitchen/dining areas, an en-suite master bedroom with full bath, another double bedroom, a shower room with toilet and comes fully equipped with deluxe furnishings and fittings. A turn key property ready to accommodate!

Pool, Communal

Childrens playground

Tennis court

Solar water heater