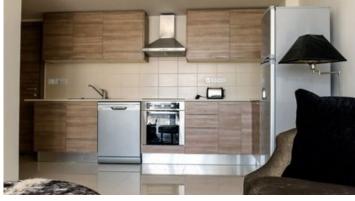

The residence hosts large garden areas and very spacious pool and patio areas for outdoor relaxation and enjoyment. There is also a tennis court, small gym and ample parking space.

The apartment has open plan living/kitchen/dining areas, an en-suite master bedroom with full bath, another double bedroom, a shower room with toilet and comes fully equipped with deluxe furnishings and fittings. A turn key property ready to accommodate!

Near bus route

Kitchen appliances