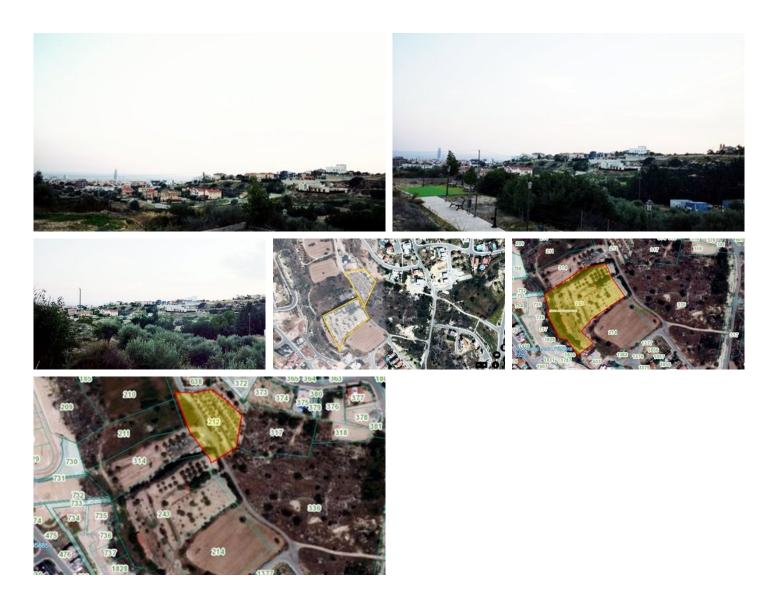

#### ON BEHALF OF E.K EXECUTIVES ESTATE AGENTS LTD - RN:483 LN:237/E

We are pleased to offer this exclusive and unique investment opportunity of two building plots (3,679m2 & 10,424m2) in the sought after area of Ayios Athanasios. Hosting wonderful sea, mountain and town views they are perfect for a profitable residential project.

A beautiful serene area that would be a joy to live in!

PARCEL- 212

PLANNING ZONE - Ka9
AFFECTED PERCENTAGE - 100%
DENSITY - 0.4
COVERAGE - 0.25
FLOORS - 2
HEIGHT (meters) - 10

PARCEL - 243

PLANNING ZONE - Ka7 AFFECTED PERCENTAGE - 85% DENSITY- 0.8 COVERAGE - 0.45 FLOORS- 3 HEIGHT (meters) - 13.5

PLANNING ZONE - Ka9
AFFECTED PERCENTAGE - 15%
DENSITY- 0.4
COVERAGE - 0.25
FLOORS- 2
HEIGHT (meters) - 10