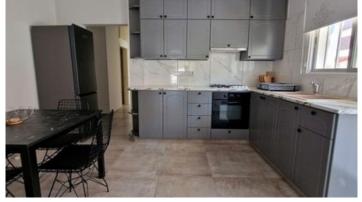

Internally, it hosts a spacious living area leading onto a spacious balcony, a separate kitchen and dining area, three double bedrooms, a main bathroom with shower and a guest toilet. Fully furnished with new furniture. Rental price is inclusive of common expenses. Long term contracts only.