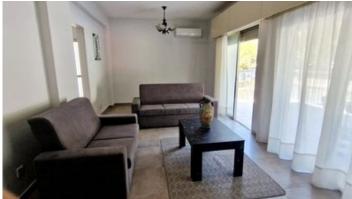

Internally, it hosts a spacious living area leading onto a spacious balcony, a separate kitchen and dining area, three double bedrooms, a main bathroom with shower and a guest toilet. Fully furnished with new furniture. Rental price is inclusive of common expenses. Long term contracts only.