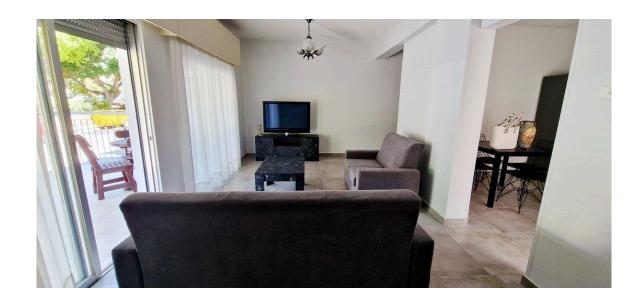

Internally, it hosts a spacious living area leading onto a spacious balcony, a separate kitchen and dining area, three double bedrooms, a main bathroom with shower and a guest toilet. Fully furnished with new furniture. Rental price is inclusive of common expenses. Long term contracts only.