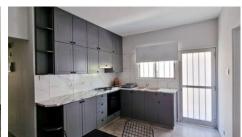

Internally, it hosts a spacious living area leading onto a spacious balcony, a separate kitchen and dining area, three double bedrooms, a main bathroom with shower and a guest toilet. Fully furnished with new furniture. Rental price is inclusive of common expenses. Long term contracts only.