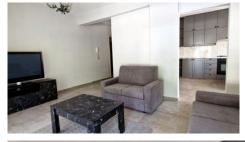

Internally, it hosts a spacious living area leading onto a spacious balcony, a separate kitchen and dining area, three double bedrooms, a main bathroom with shower and a guest toilet. Fully furnished with new furniture. Rental price is inclusive of common expenses. Long term contracts only.