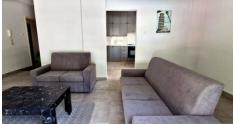

Internally, it hosts a spacious living area leading onto a spacious balcony, a separate kitchen and dining area, three double bedrooms, a main bathroom with shower and a guest toilet. Fully furnished with new furniture. Rental price is inclusive of common expenses. Long term contracts only.