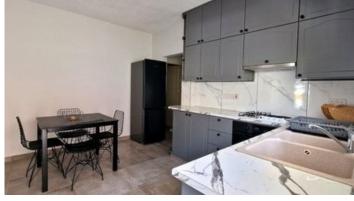

Internally, it hosts a spacious living area leading onto a spacious balcony, a separate kitchen and dining area, three double bedrooms, a main bathroom with shower and a guest toilet. Fully furnished with new furniture. Rental price is inclusive of common expenses. Long term contracts only.