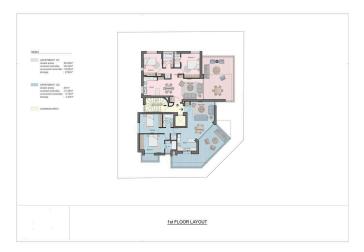

ate Agents Ltd (RN 483-LN 237/E) Sales & Rentals Executive

info@cyprusrealestateportal.com

**)** (+357) 97888701



### **Facilities**

Aircondition, Split system

Parking, Covered

Storage

Solar water heater

Heating, Central, Electric

Elevator

Gated complex

#### **Features**

Storage heaters Bath

Shower Easy access to main roads

Easy access to highway Combined kitchen and dining area

Balcony Fitted wardrobes

Entrance gate, automated Handicap Accessible

Pressurized water system Bright

Open plan Double glazing
Quiet Area En suite Shower
Luxury specifications Modern design
Walking distance to beach Near bus route

Near amenities Laundry room

Kitchen appliances

#### **Distances**

**Amenities** 500 m **Airport** 65 km

**Sea** 500 m **Public Transport** 500 m



# Floor plans