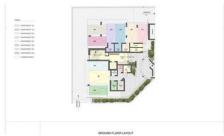

# Limassol New Furnished 2BD Apartments Rent -Neapolis

**Q** Limassol, Neapolis

#1133



















€2,500 /month Rent **Type Apartment** 

**Bedrooms** 2 2 **Bathrooms** 

87 m<sup>2</sup>  $30 \text{ m}^2$ Covered **Covered veranda** 

**Uncovered veranda** 6 m<sup>2</sup> **Year of Construction** 2022

Key ready **Energy efficiency rating** 

Area Limassol, Neapolis

## Description

**Status** 

ON BEHALF OF E.K EXECUTIVES ESTATE AGENTS LTD - RN:483 LN:237/E

Brand new modern building of just eight apartments in the popular area of Neapolis and walking distance to the beach, offering fully furnished and equipped two bedroom apartments for rent.

Each apartment hosts spacious living areas and balconies with open plan living/dining/kitchen areas, en-suite shower and main bathroom. They are furnished with top brand new items, air condition units and heaters throughout, have a c