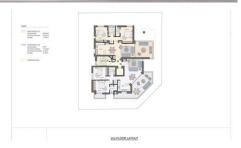

# Limassol New Furnished 2BD Apartments Rent -Neapolis

**Q** Limassol, Neapolis

#1133



















€2,500 /month Rent **Type Apartment** 

**Bedrooms** 2 2 **Bathrooms** 

87 m<sup>2</sup>  $30 \text{ m}^2$ Covered **Covered veranda** 

**Uncovered veranda** 6 m<sup>2</sup> **Year of Construction** 2022

Key ready **Energy efficiency rating** 

Area Limassol, Neapolis

## Description

**Status** 

ON BEHALF OF E.K EXECUTIVES ESTATE AGENTS LTD - RN:483 LN:237/E

Brand new modern building of just eight apartments in the popular area of Neapolis and walking distance to the beach, offering fully furnished and equipped two bedroom apartments for rent.

Each apartment hosts spacious living areas and balconies with open plan living/dining/kitchen areas, en-suite shower and main bathroom. They are furnished with top brand new items, air condition units and heaters throughout, have a cover