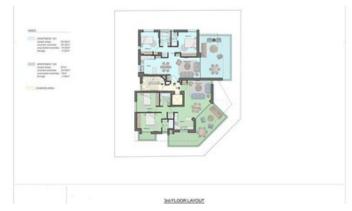

# Limassol New Furnished 2BD Apartments Rent -Neapolis

**Q** Limassol, Neapolis

#1133



















€2,500 /month Rent **Type Apartment** 

**Bedrooms** 2 2 **Bathrooms** 

87 m<sup>2</sup>  $30 \text{ m}^2$ Covered **Covered veranda** 

**Uncovered veranda** 6 m<sup>2</sup> **Year of Construction** 2022

Key ready **Energy efficiency rating** 

Area Limassol, Neapolis

## Description

**Status** 

ON BEHALF OF E.K EXECUTIVES ESTATE AGENTS LTD - RN:483 LN:237/E

Brand new modern building of just eight apartments in the popular area of Neapolis and walking distance to the beach, offering fully furnished and equipped two bedroom apartments for rent.

Each apartment hosts spacious living areas and balconies with open plan living/dining/kitchen areas, en-suite shower and main bathroom. They are furnished with top brand new items, air condition units and heaters throughout, have a covered