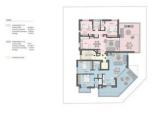

# Limassol New Furnished 2BD Apartments Rent -Neapolis

**Q** Limassol, Neapolis

#1133



















€2,500 /month Rent **Type Apartment** 

**Bedrooms** 2 2 **Bathrooms** 

87 m<sup>2</sup>  $30 \text{ m}^2$ Covered **Covered veranda** 

**Uncovered veranda** 6 m<sup>2</sup> **Year of Construction** 2022

Key ready **Energy efficiency rating** 

Area Limassol, Neapolis

## Description

**Status** 

ON BEHALF OF E.K EXECUTIVES ESTATE AGENTS LTD - RN:483 LN:237/E

Brand new modern building of just eight apartments in the popular area of Neapolis and walking distance to the beach, offering fully furnished and equipped two bedroom apartments for rent.

Each apartment hosts spacious living areas and balconies with open plan living/dining/kitchen areas, en-suite shower and main bathroom. They are furnished with top brand new items, air condition units and heaters throughout, have a cov