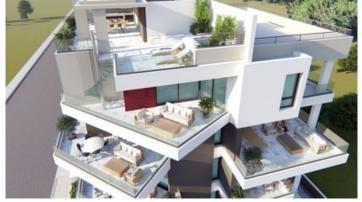

Each apartment hosts spacious living areas and balconies with open plan living/dining/kitchen areas, en-suite shower and main bathroom. They are furnished with top brand new items, air condition units and heaters throughout, have a covered parking and store room.