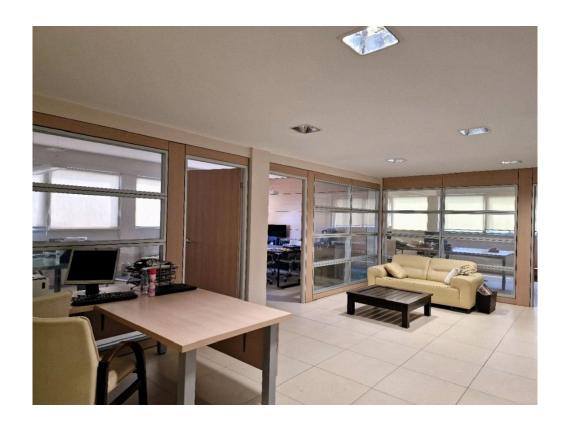

The office is in a small building on the third/last floor.

The layout hosts a spacious reception area, five glass partitioned offices, conference room/space for servers, kitchen and three toilets.

There is an option of the furniture being included and the rental price is negotiable depending on contract terms.

### **Features**

Raised floors Heart of city center

Easy access to main roads Easy access to highway

Closed offices Reception

Meeting room Kitchenette

Lounge area Structured cabling/wiring

Glass partitions Main road

Double glazing Near public transport

Furnished office Near amenities