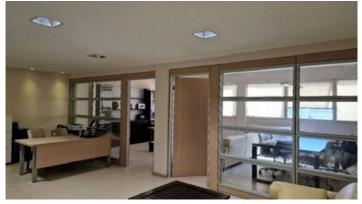

The office is in a small building on the third/last floor.

The layout hosts a spacious reception area, five glass partitioned offices, conference room/space for servers, kitchen and three toilets.

There is an option of the furniture being included and the rental price is negotiable depending on contract terms.

### **Features**

Raised floors Heart of city center

Easy access to main roads Easy access to highway

Closed offices Reception

Meeting room Kitchenette

Lounge area Structured cabling/wiring

Glass partitions Main road

Double glazing Near public transport

Furnished office Near amenities