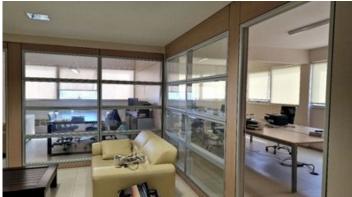

The office is in a small building on the third/last floor.

The layout hosts a spacious reception area, five glass partitioned offices, conference room/space for servers, kitchen and three toilets.

There is an option of the furniture being included and the rental price is negotiable depending on contract terms.

### **Features**

Raised floors Heart of city center

Easy access to main roads Easy access to highway

Closed offices Reception

Meeting room Kitchenette

Lounge area Structured cabling/wiring

Glass partitions Main road

Double glazing Near public transport

Furnished office Near amenities