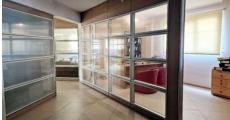

The office is in a small building on the third/last floor.

The layout hosts a spacious reception area, five glass partitioned offices, conference room/space for servers, kitchen and three toilets.

There is an option of the furniture being included and the rental price is negotiable depending on contract terms.

### **Features**

Raised floors Heart of city center

Easy access to main roads Easy access to highway

Closed offices Reception

Meeting room Kitchenette

Lounge area Structured cabling/wiring

Glass partitions Main road