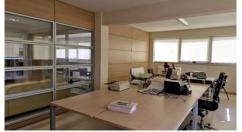

The office is in a small building on the third/last floor.

The layout hosts a spacious reception area, five glass partitioned offices, conference room/space for servers, kitchen and three toilets.

There is an option of the furniture being included and the rental price is negotiable depending on contract terms.

### **Features**

Raised floors Heart of city center

Easy access to main roads Easy access to highway

Closed offices Reception

Meeting room Kitchenette

Lounge area Structured cabling/wiring

Glass partitions Main road

Double glazing Near public transport

Furnished office Near amenities