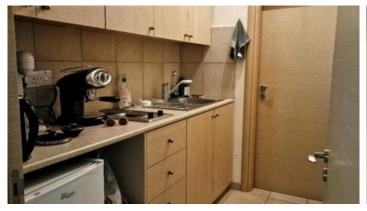

The office is in a small building on the third/last floor.

The layout hosts a spacious reception area, five glass partitioned offices, conference room/space for servers, kitchen and three toilets.

There is an option of the furniture being included and the rental price is negotiable depending on contract terms.