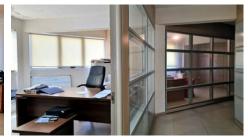

The office is in a small building on the third/last floor.

The layout hosts a spacious reception area, five glass partitioned offices, conference room/space for servers, kitchen and three toilets.

There is an option of the furniture being included and the rental price is negotiable depending on contract terms.

### **Features**

Raised floors Heart of city center

Easy access to main roads Easy access to highway

Closed offices Reception

Meeting room Kitchenette

Lounge area Structured cabling/wiring

Glass partitions Main road