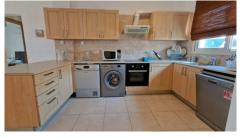

A unique property situated on it's own private plot of 227m2, it offers spacious garden, patio and parking areas. The internal area hosts spacious open plan living/dining/kitchen areas along with an extra room with a sofa bed that can be used as a third/guest bedroom. There are two regular bedrooms and a main bathroom. The apartment is fully furnished with a fully equipped kitchen.