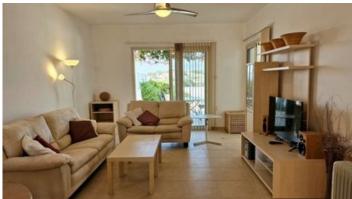

A unique property situated on it's own private plot of 227m2, it offers spacious garden, patio and parking areas. The internal area hosts spacious open plan living/dining/kitchen areas along with an extra room with a sofa bed that can be used as a third/guest bedroom. There are two regular bedrooms and a main bathroom. The apartment is fully furnished with a fully equipped kitchen.