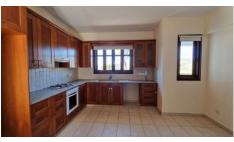

The internal area hosts living/dining area with a separate kitchen, kitchenette and guest toilet. The upper level has three bedrooms with a master en-suite and a shared main bathroom.

The house is surrounded by large garden and patio areas which is in the process of being being landscaped. Option of having central heating installed. Pets welcome.