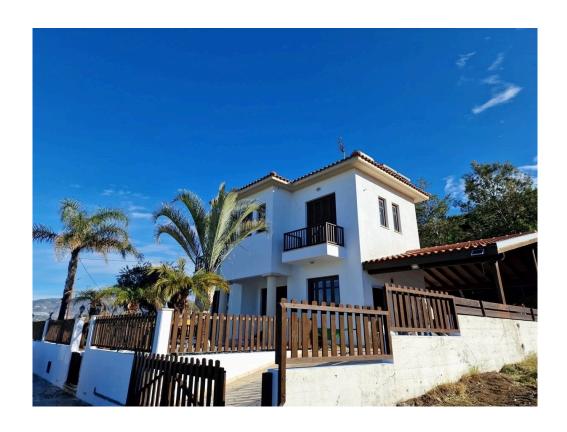

# Limassol 3BD Detached House Rent - Parekklisia

**Q** Limassol, Parekklisia

#1141

**Rent** €2,000 /month **Type** Detached House

Bedrooms 3 Bathrooms 2

**Covered** 140 m<sup>2</sup> **Plot** 580 m<sup>2</sup>

## Description

ON BEHALF OF E.K EXECUTIVES ESTATE AGENTS LTD - RN:483 LN:237/E

Three bedroom, comfortable home located in an elevated area in the picturesque village of Parekklisia offering wonderful mountain and country views.

### **Features**

Bath Shower

Elevated Next to green area

Balcony, back Balcony, front

Fitted wardrobes Shutters

Garden, large Pressurized water system

Internal stairs

Mountain view