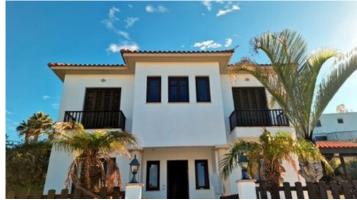

# Limassol 3BD Detached House Rent - Parekklisia

**Q** Limassol, Parekklisia

#1141

**Rent** €2,000 /month **Type** Detached House

Bedrooms 3 Bathrooms 2

**Covered** 140 m<sup>2</sup> **Plot** 580 m<sup>2</sup>

## Description

ON BEHALF OF E.K EXECUTIVES ESTATE AGENTS LTD - RN:483 LN:237/E

Three bedroom, comfortable home located in an elevated area in the picturesque village of Parekklisia offering wonderful mountain and country views.

The internal area hosts living/dining area with a separate kitchen, kitchenette and guest toilet. The upper level has three bedrooms with a master en-suite and a shared main bathroom.

The house is surrounded by large garden and patio areas which is in the process of being being landscaped. Option of having central heating installed. Pets welcome.