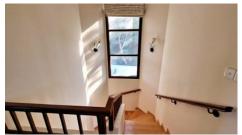

The internal area hosts living/dining area with a separate kitchen, kitchenette and guest toilet. The upper level has three bedrooms with a master en-suite and a shared main bathroom.

The house is surrounded by large garden and patio areas which is in the process of being being landscaped. Option of having central heating installed. Pets welcome.

### **Features**

Bath Shower

Elevated Next to green area

Balcony, back Balcony, front

Fitted wardrobes Shutters

Garden, large Pressurized water system

Internal stairs

Mountain view