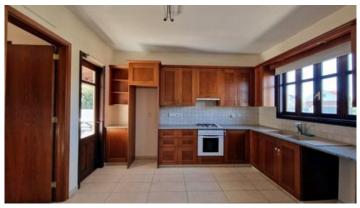

The internal area hosts living/dining area with a separate kitchen, kitchenette and guest toilet. The upper level has three bedrooms with a master en-suite and a shared main bathroom.

The house is surrounded by large garden and patio areas which is in the process of being being landscaped. Option of having central heating installed. Pets welcome.

Double glazing

Veranda, back

Ceramic tiles

Kitchenette

Guest WC

Quiet Area

En suite Shower Village view

Laundry room Kitchen appliances