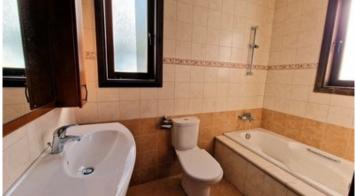

The internal area hosts living/dining area with a separate kitchen, kitchenette and guest toilet. The upper level has three bedrooms with a master en-suite and a shared main bathroom.

The house is surrounded by large garden and patio areas which is in the process of being being landscaped. Option of having central heating installed. Pets welcome.

### **Features**

Bath Shower

Elevated Next to green area

Balcony, back Balcony, front

Fitted wardrobes Shutters

Garden, large Pressurized water system

Internal stairs

Mountain view

Double glazing

Veranda, back

Ceramic tiles

Kitchenette

Guest WC

Quiet Area

En suite Shower Village view

Laundry room Kitchen appliances