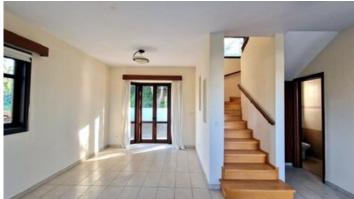

The internal area hosts living/dining area with a separate kitchen, kitchenette and guest toilet. The upper level has three bedrooms with a master en-suite and a shared main bathroom.

The house is surrounded by large garden and patio areas which is in the process of being being landscaped. Option of having central heating installed. Pets welcome.