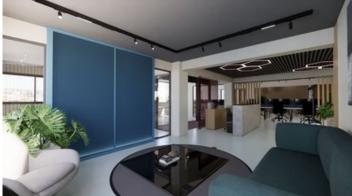

### Main advantages:

- Fully renovated with modern equipment including ACs, sanitary facilities, woodworks, and flooring
- Customizable spaces to suit your business needs
- Acoustic glass partitions for privacy and noise reduction
- Designated dining/lounge area for relaxation and informal meetings
- Large, fully-equipped kitchen for staff convenience
- Separate guest and staff WC facilities
- Available parking spots upon request

## **Features**

Heart of city center Easy access to main roads

City view Reception

Meeting room Lounge area

Glass partitions Fiber optics

Main road Double glazing

Near public transport Server room with full rack