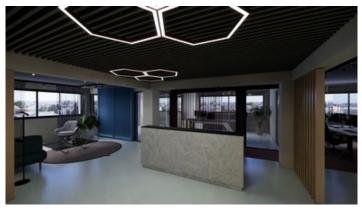

### Main advantages:

- Fully renovated with modern equipment including ACs, sanitary facilities, woodworks, and flooring
- Customizable spaces to suit your business needs
- Acoustic glass partitions for privacy and noise reduction
- Designated dining/lounge area for relaxation and informal meetings
- Large, fully-equipped kitchen for staff convenience
- Separate guest and staff WC facilities
- Available parking spots upon request

## **Features**

Heart of city center Easy access to main roads

City view Reception

Meeting room Lounge area

Glass partitions Fiber optics

Main road Double glazing

Near public transport Server room with full rack