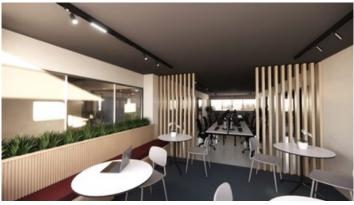

### Main advantages:

- Fully renovated with modern equipment including ACs, sanitary facilities, woodworks, and flooring
- Customizable spaces to suit your business needs
- Acoustic glass partitions for privacy and noise reduction
- Designated dining/lounge area for relaxation and informal meetings
- Large, fully-equipped kitchen for staff convenience
- Separate guest and staff WC facilities
- Available parking spots upon request