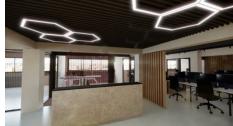

#### ON BEHALF OF E.K EXECUTIVES ESTATE AGENTS LTD - RN:483 LN:237/E

An exceptional top-floor office space in the heart of Limassol city centre, Anexartisias street. The office space has been fully renovated with a modern and sleek design, offering an inspiring and comfortable work environment. The building's facade has also been recently renovated, making it an attractive and prestigious business address.

With a spacious open-space of 220m2, the office can comfortably accommodate 25-35 people.

Situated in the prime location of Anexartisias, this office space boasts unparalleled convenience and accessibility. With close proximity to local authorities, amenities, and public transport, your team will appreciate the ease of commuting and networking opportunities. Additionally, the office offers unobstructed sea and city views, creating an impressive backdrop for your business operations.

### Main advantages:

- Fully renovated with modern equipment including ACs, sanitary facilities, woodworks, and flooring
- Customizable spaces to suit your business needs
- Acoustic glass partitions for privacy and noise reduction
- Designated dining/lounge area for relaxation and informal meetings
- Large, fully-equipped kitchen for staff convenience
- Separate guest and staff WC facilities
- Available parking spots upon request