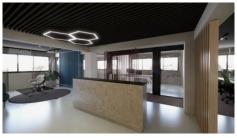

### Main advantages:

- Fully renovated with modern equipment including ACs, sanitary facilities, woodworks, and flooring
- Customizable spaces to suit your business needs
- Acoustic glass partitions for privacy and noise reduction
- Designated dining/lounge area for relaxation and informal meetings
- Large, fully-equipped kitchen for staff convenience
- Separate guest and staff WC facilities
- Available parking spots upon request

## **Features**

Heart of city center Easy access to main roads

City view Reception

Meeting room Lounge area

Glass partitions Fiber optics

Main road Double glazing

Near public transport Server room with full rack