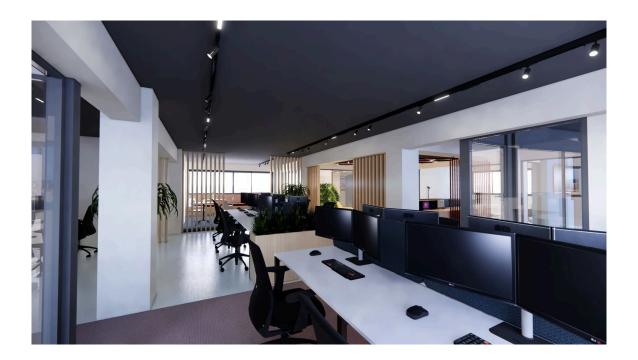

With a spacious open-space of 220m2, the office can comfortably accommodate 25-35 people.

Situated in the prime location of Anexartisias, this office space boasts unparalleled convenience and accessibility. With close proximity to local authorities, amenities, and public transport, your team will appreciate the ease of commuting and networking opportunities. Additionally, the office offers unobstructed sea and city views, creating an impressive backdrop for your business operations.

### Main advantages:

- Fully renovated with modern equipment including ACs, sanitary facilities, woodworks, and flooring
- Customizable spaces to suit your business needs
- Acoustic glass partitions for privacy and noise reduction
- Designated dining/lounge area for relaxation and informal meetings
- Large, fully-equipped kitchen for staff convenience
- Separate guest and staff WC facilities
- Available parking spots upon request

## **Features**

Heart of city center Easy access to main roads

City view Reception

Meeting room Lounge area

Glass partitions Fiber optics

Main road Double glazing

Near public transport Server room with full rack