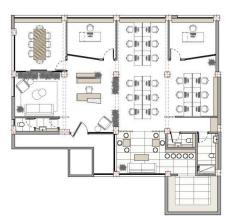

ped kitchen for staff convenience
- Separate guest and staff WC facilities
- Available parking spots upon request

Available August 2023



Maria Lazoura - E.K Executives Estate Agents Ltd (RN 483-LN 237/E) Sales & Rentals Executive

info@cyprusrealestateportal.com

**)** (+357) 97888701



# **Facilities**

Aircondition, Central system

Parking, Covered

Solar water heater

Heating, Central, Independent

Elevator

## **Features**

Heart of city center Easy access to main roads

City view Reception

Meeting room Lounge area

Glass partitions Fiber optics

Main road Double glazing

Near public transport Server room with full rack

Luxury specifications Sea view
Near amenities Kitchen

## **Distances**

 Amenities
 100 m
 Airport
 65 km

 Sea
 3 km
 Public Transport
 100 m



# Floor plans