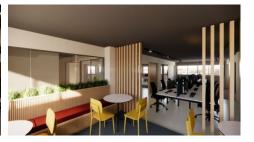

### Main advantages:

- Fully renovated with modern equipment including ACs, sanitary facilities, woodworks, and flooring
- Customizable spaces to suit your business needs
- Acoustic glass partitions for privacy and noise reduction
- Designated dining/lounge area for relaxation and informal meetings
- Large, fully-equipped kitchen for staff convenience
- Separate guest and staff WC facilities
- Available parking spots upon request